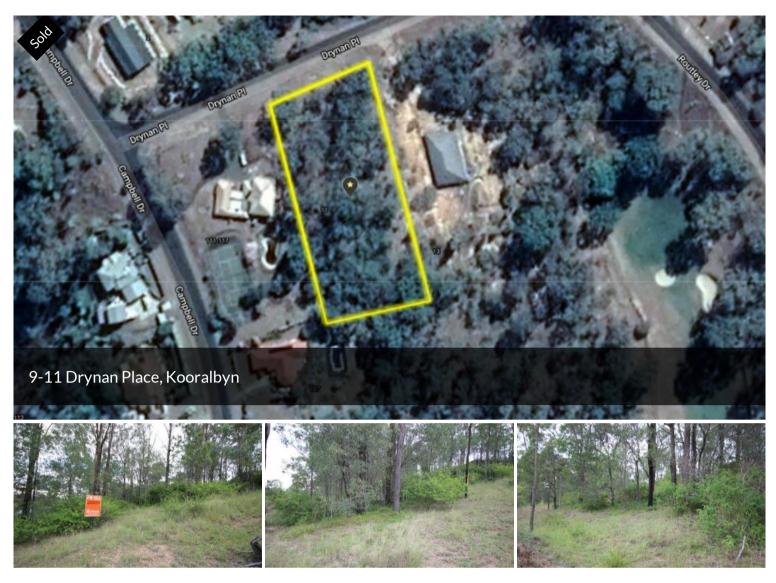

## NATURAL BUSH BLOCK

This parcel of land just needs to be cleared and thinned out to build that perfect home.

Situated in a quiet street and only minutes to doctors, chemist, cafe and the Ramada Kooralbyn Resort.

Approximately 80 minutes to Brisbane or the Gold Coast. This land is priced to sell at \$139,000. Land size: 4,378m2. Call Peter today to see this great opportunity for yourself. Phone: 0413 744 450.

🗔 4,378 m2

PriceSOLD for \$135,000Property TypeResidentialProperty ID181Land Area4,378 m2

AGENT DETAILS

Peter Eggenhuizen - 0413 744 450

OFFICE DETAILS

Beaudesert

SHOP 7 61-85 Brisbane St Beaudesert, QLD, 4285 Australia 0413 744 450