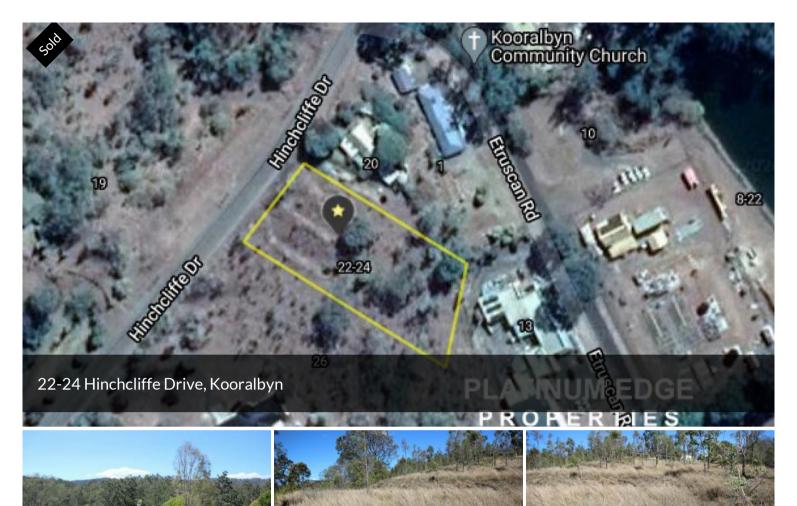

## SOLID AS ROCK #ID219

Great solid block with bush views ready to build on, set on 3415m2.

Walking distance to Ramada Resort Golf Course, shops, cafe, chemist and doctors. School bus at your front door and only 5 minutes to Kooralbyn International School.

□ 3.415 m2

Price SOLD for \$115,000

Property Type Residential

Property ID 216

Land Area 3,415 m2

AGENT DETAILS

Peter Eggenhuizen - 0413 744 450

OFFICE DETAILS