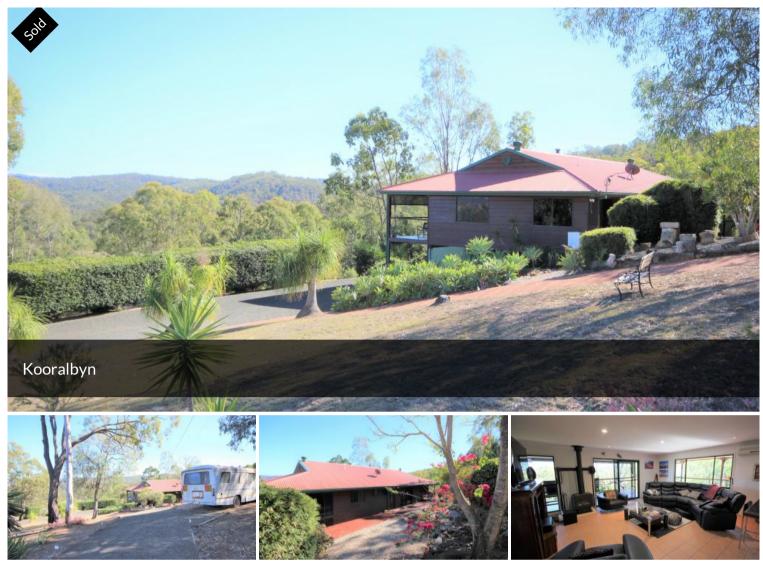

## WANT A COUNTRY LIFE?

Beautifully presented highset timber family home. Enjoy alfresco dining or that afternoon wine on the extensive wrap around deck while watching the amazing sunsets. Awesome views of Kooralbyn and the distant mountains, Mt Barney, Mt Maroon and the famous Border Ranges. This family home feels so inviting with open plan living, tiled throughout, log fire, simple kitchen with gas cooking, 4 spacious bedrooms and a large country style bathroom.

Undercover parking with enormous area under the house for storage or future extensions or home office or business.

Low maintenance gardens, an abundance of bird life and wildlife including wallabies and kangaroos.

Plenty of rooms for a pool, motor home, caravan or boat.

Close to the local shops, schools and Ramada Golf Resort.

🛱 4 📇 1 🗔 4,105 m2

| Price         | SOLD        |
|---------------|-------------|
| Property Type | Residential |
| Property ID   | 219         |
| Land Area     | 4,105 m2    |