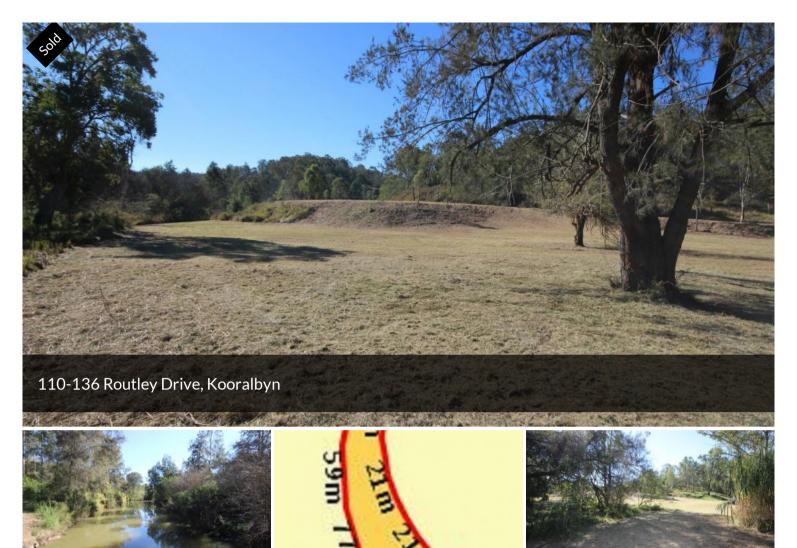

## BUILD YOUR OWN GOLF HOLE!!

Here it is! Right in the centre of Kooralbyn, 3.2 level acres, with town water, power and sewage. Large shady trees and a huge house pad already for you to build on now. This amazing block is bordered by approx. 250 metres of creek frontage and is truly one of a kind in Kooralbyn.

□ 1.30 ha

Price SOLD for \$250,000

Property Type Residential

Property ID 235

Land Area 1.30 ha

AGENT DETAILS

Peter Eggenhuizen - 0413 744 450

OFFICE DETAILS