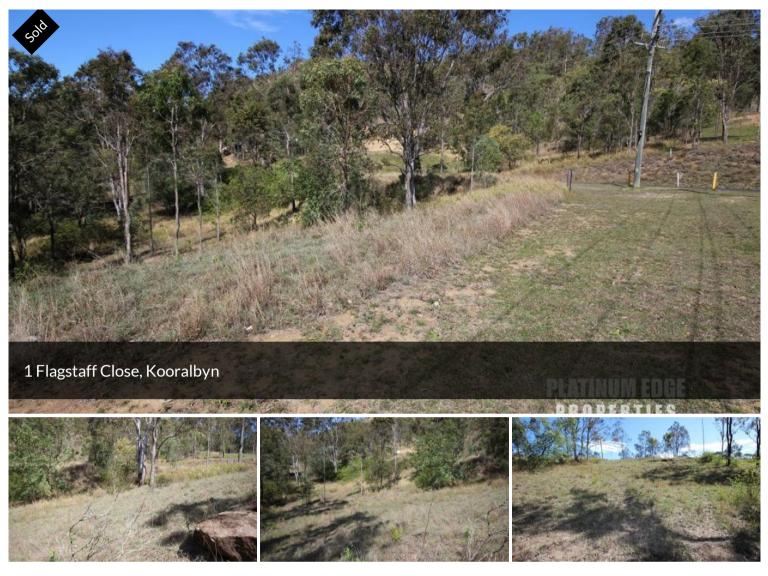

## TWO STREET FRONTAGES

Great opportunity exists here for the astute investor, with this block of land having two street frontages.

This corner block of land is set on 4580m2 and is only minutes to the shops, doctors, chemist, foodworks, cafe and walking distance to Kooralbyn International School.

🗔 4,580 m2

PriceSOLD for \$105,000Property TypeResidentialProperty ID251Land Area4,580 m2

AGENT DETAILS

Peter Eggenhuizen - 0413 744 450

OFFICE DETAILS

Beaudesert

SHOP 7 61-85 Brisbane St

Beaudesert, QLD, 4285 Australia 0413 744 450