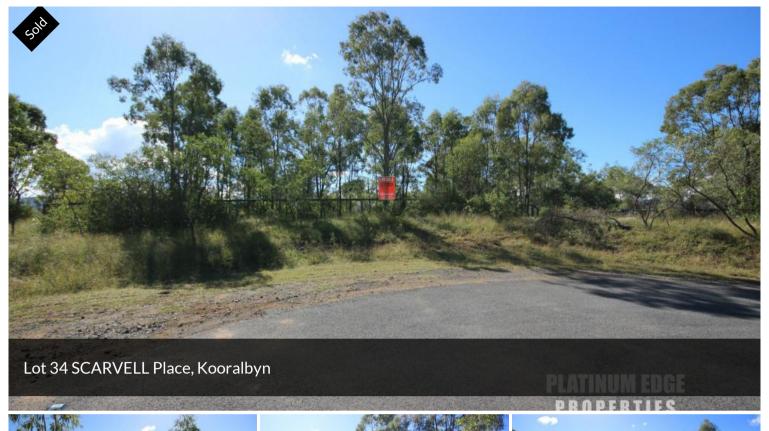

## BEST ACREAGE IN KOORALBYN

Situated in the heart of Kooralbyn Valley is this 21 acre block (multiple zoning) with a large street frontage cul de sac position.

Great lifestyle block with plenty of house pad locations. Views over the Polo Fields and the Kooralbyn Village.

□ 21.00 ac

Price SOLD for \$305,000

Property Type Residential

Property ID 333

Land Area 21.00 ac

AGENT DETAILS

Peter Eggenhuizen - 0413 744 450

OFFICE DETAILS