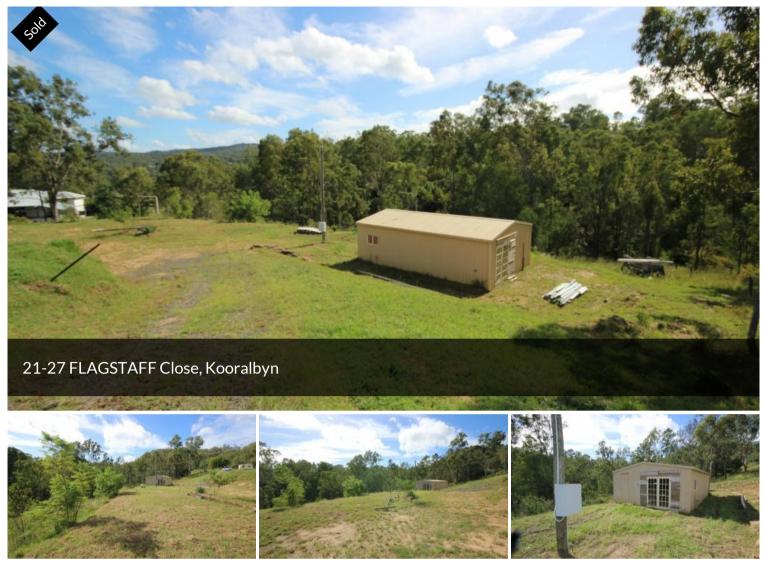

## READY, SET.....GO!

This rare parcel of land is set to go. With all the hard work sorted, you only need to decide on a home that suits your needs.

Situated toward the end of a cul de sac in the heart of beautiful Kooralbyn Valley sits this very useable 4474m2 block with house pad ready to go, driveway ready to go and a 9x6 shed you could live in while you build. Shed already party set up inside.

Other features include Power and town water connected Close to school Only minutes to local shops, Golf Resort and Country Club Bus at end of a cul de sac

Come feel the country life.....hear that???....No traffic, just the wind and wild birds whistling.