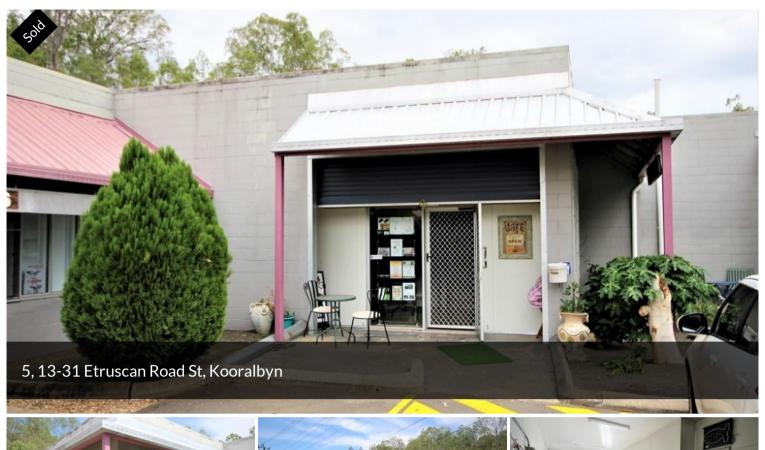

## WHOLESALE/RETAIL BAKERY

Perfect setup for a Bakery or food processing factory complete with working Cool Room, Stainless Steel Benches and Sinks.

Council approved shopfront, the rear comprises of a loading dock and lockup storage facility.

Situated amongst a small group of factories which include Mechanical work shop, Offices, Glazier, RSL, Dance Studio, Hairdressers and Storage Yard, low body corporate fees and only walking distance to Kooralbyn Valley local shops, Café, Foodworks, Ramada Golf Resort and the International School.