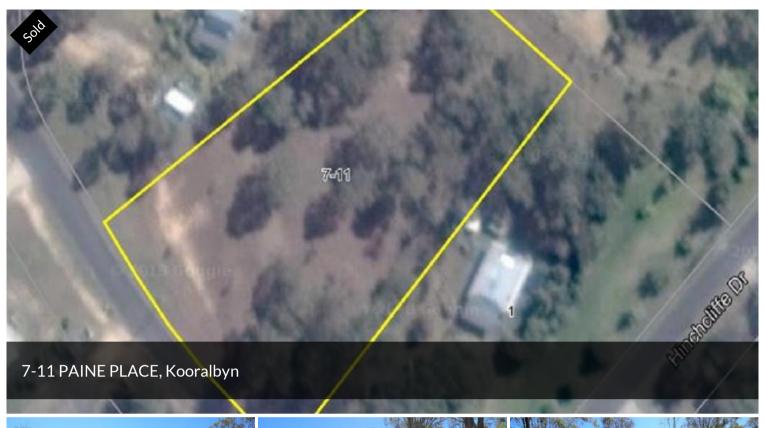

## JUST ADD......YOUR DREAM HOME!

QUIET CUL DE SAC POSITION

5140m2 (1 1/4 acre) all usable land, gentle sloping, house pad cut already!

Power and town water runs past the property, NBN internet already in the street.

□ 5.140 m2

Price SOLD

Property Type Residential

Property ID 432

Land Area 5,140 m2

AGENT DETAILS

Peter Eggenhuizen - 0413 744 450

OFFICE DETAILS