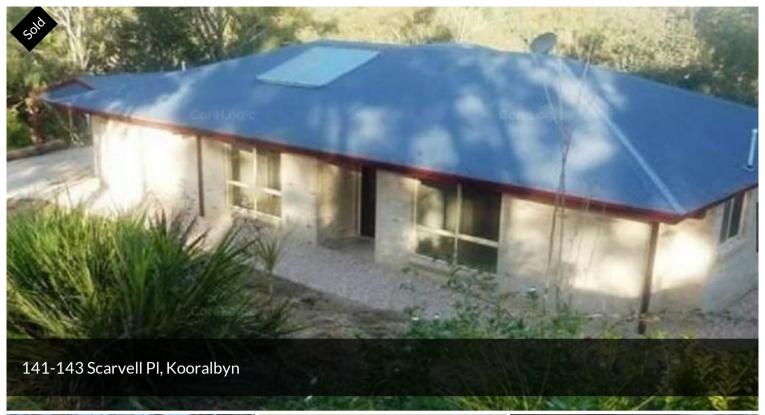

## WANT PRIVACY?..... LOOK NO FURTHER

Perfectly positioned with privacy in mind. Well hidden from the road and backing onto National Bushland sits this lovely 4 bedroom low set brick family home. Open plan living, Private gardens, concrete driveway, double carport, Solar Hot Water, Full pressure town water plus water tank, great size garden shed.

△ 4 ← 2 □ 4,555 m2

Price SOLD

Property Type Residential

Property ID 437

Land Area 4,555 m2

AGENT DETAILS

Peter Eggenhuizen - 0413 744 450

OFFICE DETAILS