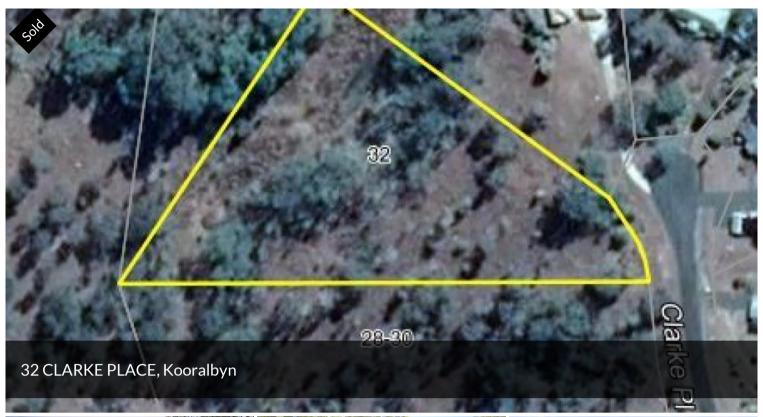

## RARE OPPORTUNITY

2 x 2 Acre Properties side by side

Buy 1 or buy both, but be quick!!

Prime Land Prime Location

Both excellent gentle sloping all useable land, all cleared ready for that dream home.

Great location, end of a Cul De Sac. Plenty of room for Horses, big pets, stables, large shed or Pool JUST ADD THAT DREAM HOME

## 2 8,648 m<sup>2</sup>

Price SOLD

Property Type Residential

Property ID 457

Land Area 8,648 m2

AGENT DETAILS

Peter Eggenhuizen - 0413 744 450

OFFICE DETAILS