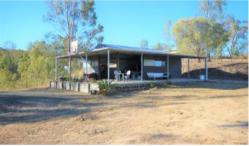

## ULTIMATE PRIVATE GETAWAY . OUTSTANDING VIEWS

Gorgeous Block of Land with a Private Cabin style shed, perfect for weekend getaways.

Situated towards the end of a cul de sac, this 4833sqm parcel of land has a sweeping long driveway to the rear of the block with a gorgeous shed/cabin complete with undercover concrete veranda with two large sliding doors on the corner of the shed, insulated roof, shed is approx  $9m \times 6m$  with water tank out the back, 3 phase power pole installed and run to the shed ready to be hooked up, town water at the front of the property.