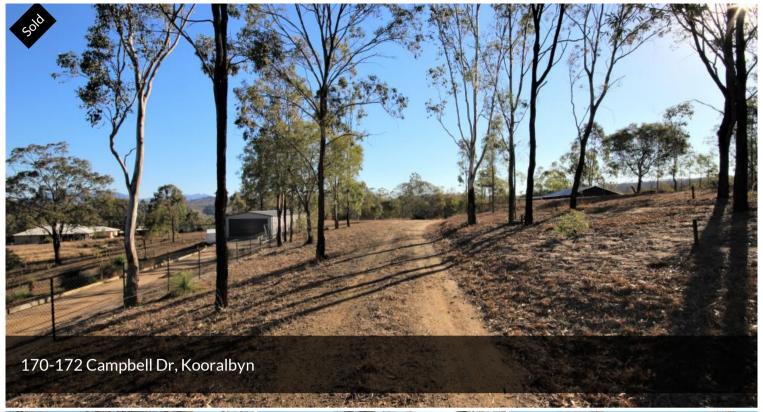

## ULTIMATE PRIVATE GETAWAY . OUTSTANDING VIEWS

Gorgeous Block of Land with a Private Cabin style shed, perfect for weekend getaways.

Situated towards the end of a cul de sac, this 4833sqm parcel of land has a sweeping long driveway to the rear of the block with a gorgeous shed/cabin complete with undercover concrete veranda with two large sliding doors on the corner of the shed, insulated roof, shed is approx  $9m \times 6m$  with water tank out the back, 3 phase power pole installed and run to the shed ready to be hooked up, town water at the front of the property.

Plenty of room for that perfect house (soil test has been done and house plans are available).

Outstanding 240 degree views of distant mountains, stunning border rangers.

No time limit to build... Relax by a fire and watch the stars while enjoying a cold one.

Only minutes to the local School, Foodworks, Café, Doctors, Chemist and Golf Resort. Approx 80 min to Gold Coast or Brisbane Airports.

4,833 m<sup>2</sup>

Price SOLD

Property Type Residential

Property ID 499