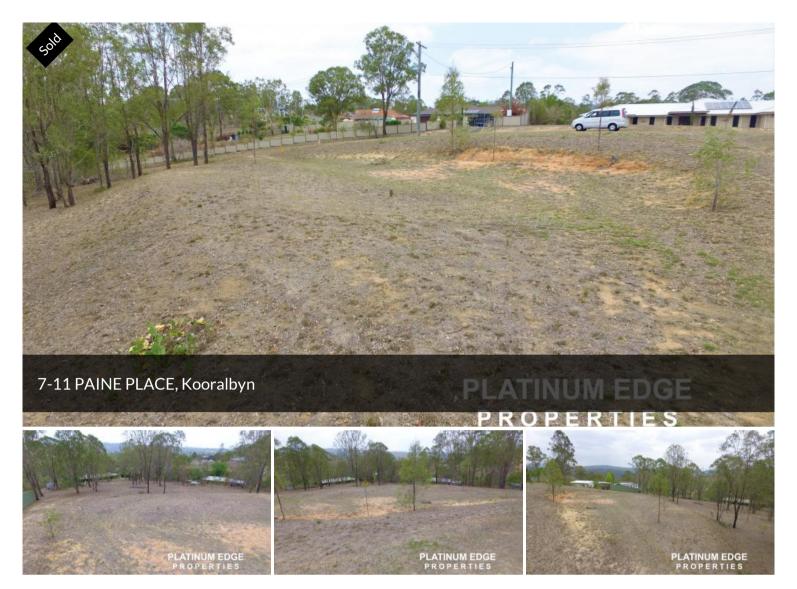

## USABLE ONE POINT TWO ACRES OF LAND READY FOR YOU TO ADD YOUR HOME.

Situated in heart of Kooralbyn Valley in a quiet Cul De Sac position on a 5.140m2 of usable land.

If you are looking for a block of land to build your dream home, then look no further, this is what you have been looking for!

Trees have been cleared and House Pad has been cut ready to build on, Power and Town Water to the road.

Enjoy the Wildlife and serenity of Country living. Only walking distance to Local Foodworks, Doctors, Chemist, Petrol Station and The Kooralbyn Resort and Golf Course.

Don't miss your opportunity, it's For Sale Now!

□ 5.140 m2

Price SOLD for \$166,000

Property Type Residential

Property ID 555

Land Area 5,140 m2

AGENT DETAILS

Peter Eggenhuizen - 0413 744 450