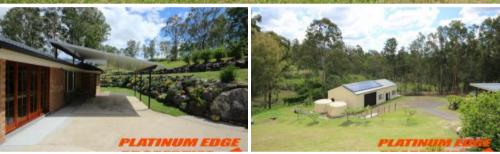

The shed has it all! Carport or outdoor entertainment area, walk into a huge living/dining area which has a split system air con, ceiling fan, floating timber looks floorboards, large fully functional kitchen, gorgeous tiled bathroom, toilet and 2 carpeted bedrooms which have built in's and ceiling fans. The shed also boasts an upstairs mezzanine floor which can been used as another room or for storage and can be accessed through the garage side of the shed. The Shed also includes 24 solar panels 5kw (powers house and shed) and is industrial height. ₿3 ₿1