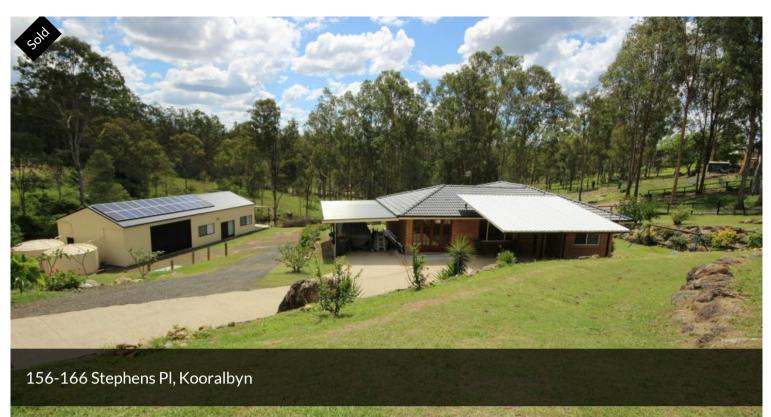

## BUYER WAS WAITING!

DUEL LIVING SOLD BEFORE IT HIT THE MARKET!

3 bedroom home with massive 8.5m x 8m shed with amenities

Take advantage of this amazing property. The house and shed sit on a 5,922m2 block. The house has been freshly renovated with an open plan kitchen, living & dining with timber look vinyl floor boards. 3 Bedrooms all with built in's, 2 way bathroom into a one of the bedrooms, separate toilet, undercover patio area and 1 car carport.

The shed has it all! Carport or outdoor entertainment area, walk into a huge living/dining area which has a split system air con, ceiling fan, floating timber looks floorboards, large fully functional kitchen, gorgeous tiled bathroom, toilet and 2 carpeted bedrooms which have built in's and ceiling fans. The shed also boasts an upstairs mezzanine floor which can been used as another room or for storage and can be accessed through the garage side of the shed. The Shed also includes 24 solar panels 5kw (powers house and shed) and is industrial height. ₿3 ₿1