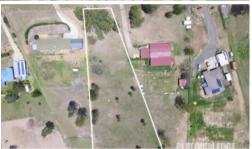

## POSSIBLY THE BEST LAND IN KOORALBYN... BE QUICK ON THIS ONE

Very Rare to Find a Block that is all useable on 4638m2 (just over an Acre)

Gently sloping, Fully Fenced with great Views of neighboring Horse Properties and the Gorgeous Valley of Kooralbyn.

This Block is Ready for you to Build straight away or Land Bank and build when you are ready.

Town water and Power Runs along the front of Property, NBN in Kooralbyn

Only 1 minute from School (TKIS) with other Schools within 20 min