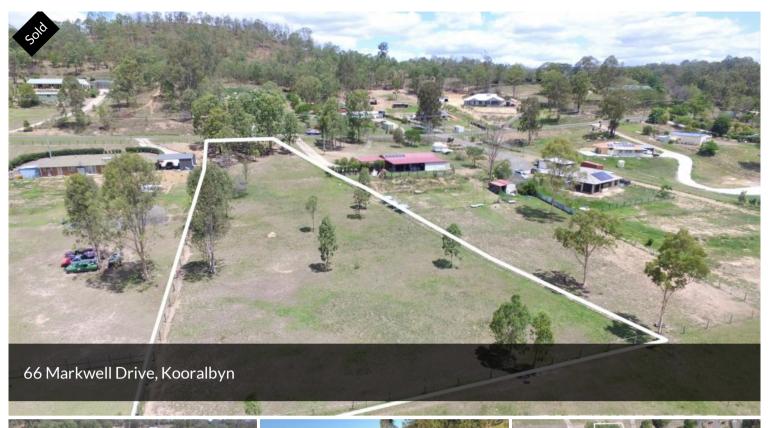

## POSSIBLY THE BEST LAND IN KOORALBYN... BE QUICK ON THIS ONE

Very Rare to Find a Block that is all useable on 4638m2 (just over an Acre)

Gently sloping, Fully Fenced with great Views of neighboring Horse Properties and the Gorgeous Valley of Kooralbyn.

This Block is Ready for you to Build straight away or Land Bank and build when you are ready.

Town water and Power Runs along the front of Property, NBN in Kooralbyn

Only 1 minute from School (TKIS) with other Schools within 20 min

School Bus at Door

Local shops include Doctors, Chemist, Foodworks, Café, and Service Station

Local Pub/Tavern, Kooralbyn Golf Resort all within 2 min from this block.

20 Min South of Beaudesert and Approx. 80 min to Gold Coast and Brisbane Airports.

All this with No time limit to Build.

□ 4.638 m2

Price SOLD for \$172,000

Property Type Residential

Property ID 568

Land Area 4,638 m2

AGENT DETAILS

Peter Eggenhuizen - 0413 744 450