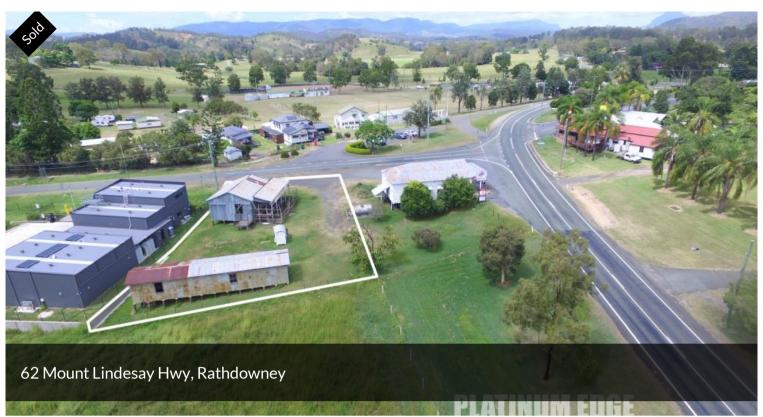

## AWESOME SITE IN RATHDOWNEY

Let your imagination go wild on this property,

Maybe a Grease Monkey Café, Art Studio, Mechanic Business the list goes on,

What's your great idea?

This parcel of Land is on 1323m2 and Zoned Commercial.

Has two very old Large Sheds  $1x 7m \times 10 m$  Approx and  $1x 18 \times 4 m$  Shed plus Toilet block.

Situated in the Beautiful Country Town 'Rathdowney' approx. 80 min to Gold Coast and Brisbane airports.

A great opportunity exists here for the Astute Investor, ONLY \$190,000

□ 1.323 m2

Price SOLD for \$180,000

Property Type Residential

Property ID 576

Land Area 1,323 m2

AGENT DETAILS

Peter Eggenhuizen - 0413 744 450