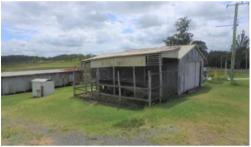

Has two very old Large Sheds  $1x 7m \times 10 m$  Approx and  $1x 18 \times 4 m$  Shed plus Toilet block.

Situated in the Beautiful Country Town 'Rathdowney' approx. 80 min to Gold Coast and Brisbane airports.