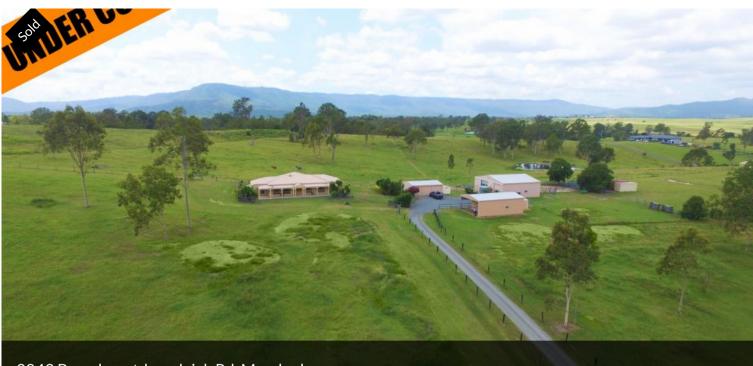

## EXCELLENT 50 ACRE HORSE PROPERTY HAS IT ALL

Perfect Location within an hour or so to Brisbane and Gold Coast airports, Close to all horse events and tracks.

This property backs onto the Albert River with pumping rights from the river for stock and has a Large Dam, Rolling Pastures, Fenced Paddocks and set back from the road.

Long sweeping Driveway to your Impressive Colonial style Homestead with Stunning Mountain and Border Ranges Views. Open Plan Living at its Best, Log Fireplace, Air conditioning, 9-foot ceilings, Spacious Rooms, Formal Lounge, 4 bedrooms, 2 bathrooms separate toilet and modest Laundry.

This Home is Perfect for The Professional Horse Lover or Hobby Farmer, all fully Fenced which includes internal paddocks.

Room for a Full-size Equestrian Arena and or a Pool.

🛱 4 📇 2 🚓 6 🗔 20.07 ha

Price SOLD for \$1,595,000 Property TypeResidential Property ID 583 Land Area 20.07 ha