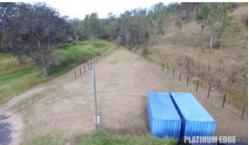

## FREEHOLD INDUSTRIAL LAND!

(Note: This is Commercial Land)

Land Size: 4051m2

Perfect commercial land with 3 phase power and water connected.

At the End of Industrial area in Kooralbyn valley

Minutes walk to Local shops, Doctors, Chemist

Make great storage yard or suit Mechanics, Plumbers or Electrical contractors etc

Rates approx. \$2000.00 per year

This won't last long, very affordable, great Cul-de-sac location!

Only 20 minutes south of Beaudesert , just over an hour or so from GC or Brisbane Airports