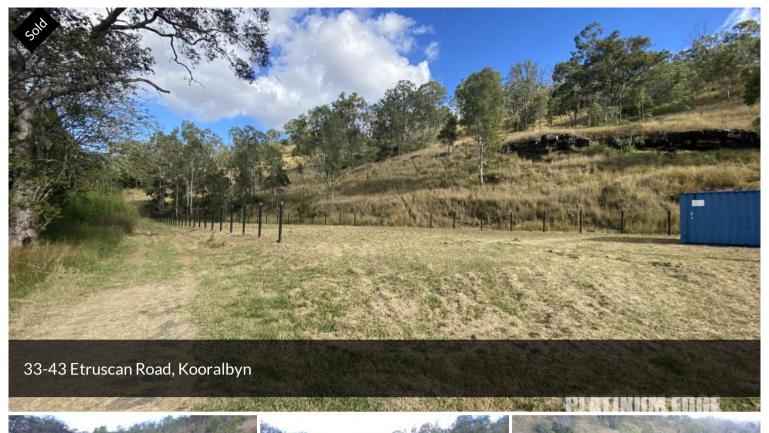

## FREEHOLD INDUSTRIAL LAND!

(Note: This is Commercial Land)

Land Size: 4051m2

Perfect commercial land with 3 phase power and water connected.

At the End of Industrial area in Kooralbyn valley

Minutes walk to Local shops, Doctors, Chemist

Make great storage yard or suit Mechanics, Plumbers or Electrical contractors etc

Rates approx. \$2000.00 per year

This won't last long, very affordable, great Cul-de-sac location!

Only 20 minutes south of Beaudesert , just over an hour or so from GC or Brisbane Airports