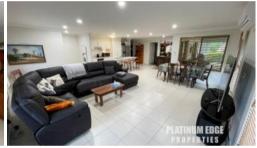

## MOVE STRAIGHT IN (SOLD - OFF MARKET)

3 Bedroom, 2 Bath, 2 Car Garage with internal access

Built 2009

4,303m<sup>2</sup> land size - gentle slope - All useable!

Side Access on Both Sides - Easily fit the caravan - Boat etc.