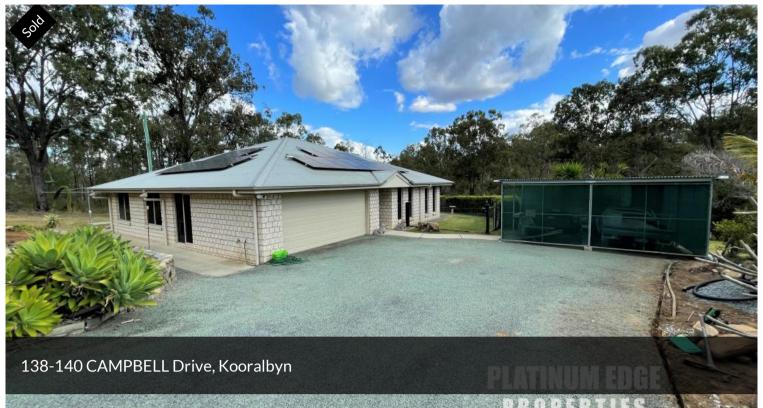

## MOVE STRAIGHT IN (SOLD - OFF MARKET)

3 Bedroom, 2 Bath, 2 Car Garage with internal access

Built 2009

4,303m<sup>2</sup> land size - gentle slope - All useable!

Side Access on Both Sides - Easily fit the caravan - Boat etc.

△ 3 △ 2 △ 4,303 m2

Price SOLD for \$540,000

Property Type Residential

Property ID 609

Land Area 4,303 m2

Floor Area 123 m2