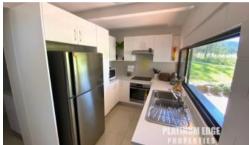

## LIVE RIGHT ON THE GOLF COURSE

This front row 2 bedroom, 2 bathroom Unit is possibly the best buy in Kooralbyn. Views of the Kooralbyn Valley Golf Course, walking distance to the local Resort, Pub and shops. Featuring bedrooms and 2 bathrooms upstairs, private balcony off the main bedroom, large open plan living and dining area and renovated kitchen. This unit has been redesigned by the owner and features a downstairs toilet and an extra room downstairs that can be used for storage or an office.