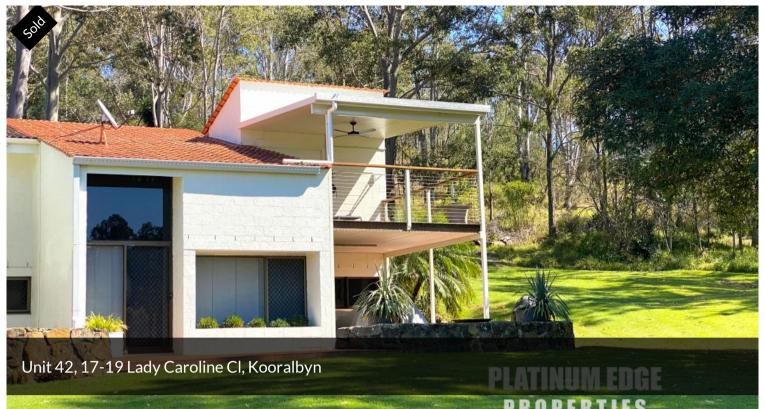

## LIVE RIGHT ON THE GOLF COURSE

This front row 2 bedroom, 2 bathroom Unit is possibly the best buy in Kooralbyn. Views of the Kooralbyn Valley Golf Course, walking distance to the local Resort, Pub and shops. Featuring bedrooms and 2 bathrooms upstairs, private balcony off the main bedroom, large open plan living and dining area and renovated kitchen. This unit has been redesigned by the owner and features a downstairs toilet and an extra room downstairs that can be used for storage or an office.

🖺 2 🖺 2 🖸 165 m2

Price SOLD for \$310,000

Property Type Residential

Property ID 618

Land Area 165 m2

Floor Area 96 m2

AGENT DETAILS

Peter Eggenhuizen - 0413 744 450