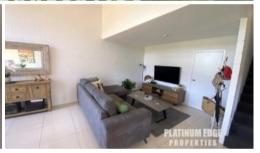

## LIVE RIGHT ON THE GOLF COURSE

This front row 2 bedroom, 2 bathroom Unit is possibly the best buy in Kooralbyn. Views of the Kooralbyn Valley Golf Course, walking distance to the local Resort, Pub and shops. Featuring bedrooms and 2 bathrooms upstairs, private balcony off the main bedroom, large open plan living and dining area and renovated kitchen. This unit has been redesigned by the owner and features a downstairs toilet and an extra room downstairs that can be used for storage or an office.