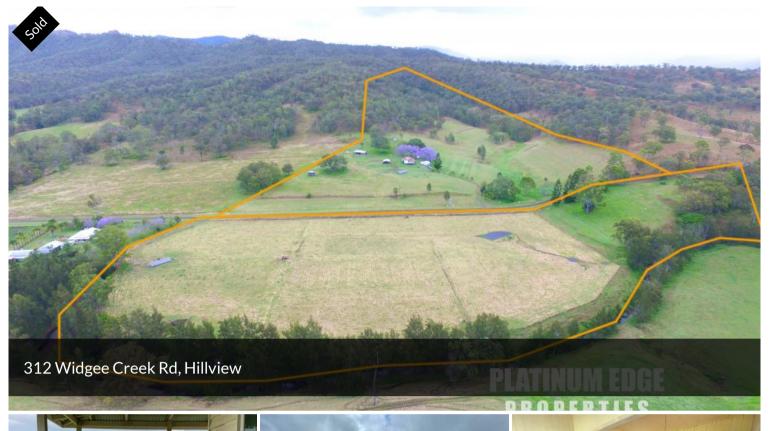

## EXCELLENT LIFESTYLE, PRIVATE WITH MAJESTIC MOUNTAIN VIEWS AND COTTAGE ON 54 GLORIOUS ACRES.

312 Widgee Creek Road presents a gorgeous Lifestyle 2 Bedroom, 1 Bathroom Cottage with mountain views from anywhere you look. This property comes with two (2) Freehold Titles which includes 54 Acres of useable land for cattle, small crops, horses and more.

Plenty of great spots to Build your Dream Home, Private Location.

## The Cottage

2 Bedroom, 1 Bathroom Cottage with Mountain Views all-round, rock swimming pool

39 Useable Acres (54 Acres Total) approx. 15 acres ready for Small Crops, Horses, Cattle

Water Bore from Cultivation Flats used to pump up to house – Better than Bottled Water!

## Cultivation

15 Acre (54 Acres Total) Cultivation Flats with 450m Creek Frontage with access

Separate Freehold Title

Ready for small crops, vegetables or maybe grow Lucerne, excellent property for Horses or cattle

Two house pads cut overlooking the flats with Mountain Views

2 x 5kw Freestanding Solar Systems

Bore in use (Excellent Drinking water) use on both Titles, Pumps to House

25 minutes from Beaudesert as well as 5 minutes from the Hillview State School and only approx. 80min to Gold Coast and Brisbane Airports.