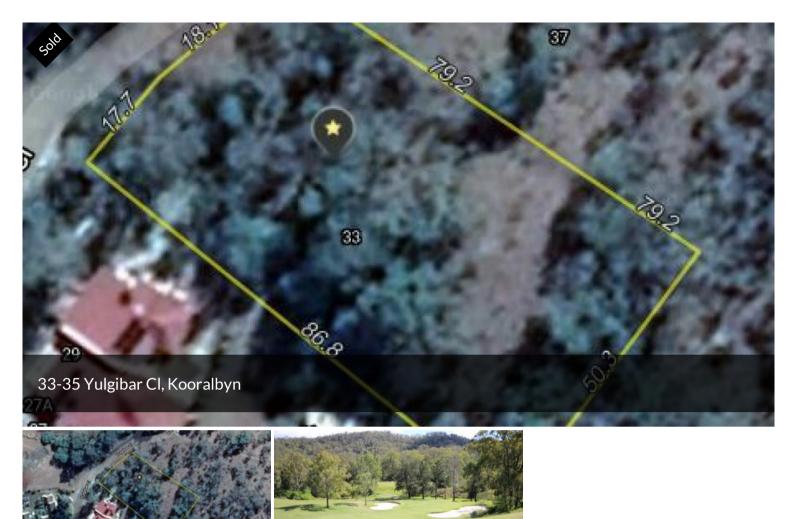

## ELEVATED LAND SELLING NOW!

This parcel of land just needs a pad cut to build that perfect home.

Situated in a very quiet Cul-de-sac street and only minutes to doctors, chemist, cafe and the Ramada Kooralbyn Resort.

Approximately 80 minutes to Brisbane or the Gold Coast. This land is priced to sell at \$149,000. Land size: 3,890m2. Call today to see this great opportunity for yourself 0422 041 878

🗔 3,890 m2

PriceSOLD for \$160,000Property TypeResidentialProperty ID627Land Area3,890 m2

AGENT DETAILS

Ben Eggenhuizen - 0422 041 878

OFFICE DETAILS

Beaudesert

SHOP 7 61-85 Brisbane St Beaudesert, QLD, 4285 Australia 0413 744 450