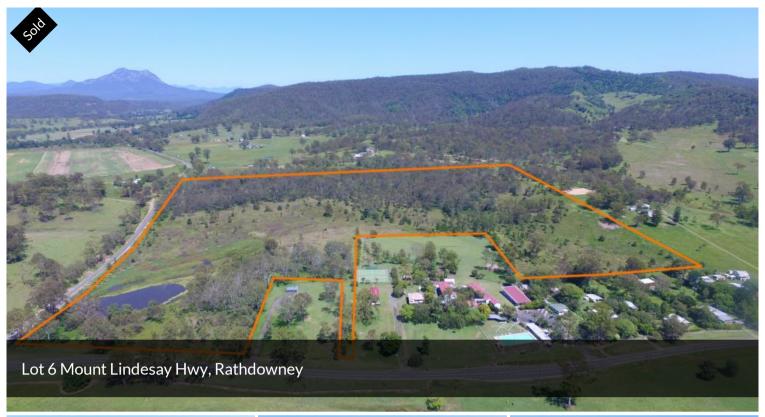

## 66 ACRES, PRIME LAND, TWO STREET FRONTAGE, EXCELLENT LOCATION!

Rural Grazing Allotment Complete with Large Dam and Fencing.

Excellent Location for grazing cattle, small crops or make a great Lifestyle Property.

Getaway from City Life and checkout this Prime Property located on the Corner of Mt Lindesay Highway and Boonah Rathdowney Road, Rathdowney in the Beautiful Scenic Rim, South East Corner of Queensland.

□ 66.00 ac

Price SOLD for \$520,000

Property Type Residential

Property ID 644

Land Area 66.00 ac