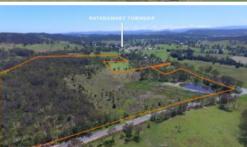

## 66 ACRES, PRIME LAND, TWO STREET FRONTAGE, EXCELLENT LOCATION!

Rural Grazing Allotment Complete with Large Dam and Fencing.

Excellent Location for grazing cattle, small crops or make a great Lifestyle Property.

Getaway from City Life and checkout this Prime Property located on the Corner of Mt Lindesay Highway and Boonah Rathdowney Road, Rathdowney in the Beautiful Scenic Rim, South East Corner of Queensland.