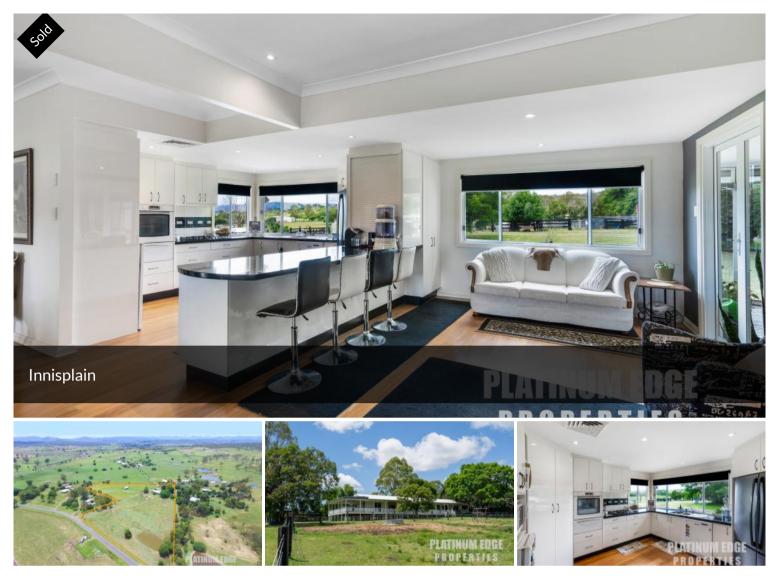

## EXQUISITE COUNTRY LIVING

Exuding a touch of luxury, this 3.9 Ha or 9.6 acres of quality, fully useable & flood free land set amongst a number of leading horse studs and equestrian facilities boasts an exceptionally stylish homestead, complete with wraparound veranda and a spacious side & rear deck areas which are perfect for Alfresco Style entertaining. The home overlooks the surrounding green hills, glorious mountains and border ranges of the beautiful Scenic Rim. This property is only 25 minutes to Beaudesert Race track or approx. 75 minutes to Brisbane CBD, approx. 80 minutes to the spectacular Gold Coast with its Magic Millions, and Gold Coast Airports.

This modern homestead is quite exquisite and beautifully presented throughout, fully ducted air conditioning, ceiling fans, engineered timber floors throughout living areas, spacious modern kitchen a highlight the gorgeous Black forty (40) mm granite benchtops and breakfast bar, quality five-burner gas cooktop, built-in oven, freezer and refrigerator. The Farmers Pantry and Butlers rolldown coffee station, a welcome addition.

The home has two separate living areas, formal dining, entry foyer area with French doors leading onto a spacious rear deck. It boasts four bedrooms, two bathrooms, with the huge master suite at one end of the house which 🛱 4 📇 2 🚓 4 🗔 3.90 ha

## OFFICE DETAILS

Beaudesert SHOP 7 61-85 Brisbane St Beaudesert, QLD, 4285 Australia 0413 744 450

includes an ensuite and walk-in robe with access to the mid-deck area. The other bedrooms are at the other end of the house with the main bathroom having a built-in spa bath.

This property has too much to mention and should be on your wish list.

- 5 kw Solar System, Satellite NBN Internet
- Large Dam with irrigation pump to all areas plus fully automated Stock water troughs in two paddocks and rear foaling yards.
- Plenty of room for Horse Arena, Tennis Court or Infinity Pool.
- Quality fencing with Laneway for larger animals, Undercover Horse/Stock Feed shelters.

Three (3) Bay Shed with Three (3) Phase Power, which has entry to fully screened rear deck and home, Two (2) x Roller doors, one (1) workshop with bench so plenty of parking space.

The home is built on solid concrete footings, a recently redone Colourbond roof, fully enclosed rear deck with Wood Burning Stove for those cosy winter nights including roll-down Café blinds. Enjoy relaxing around the fire pit in the private backyard, grow your own veggies in the kitchen garden & keep some chooks in the Chook & Duck pen.