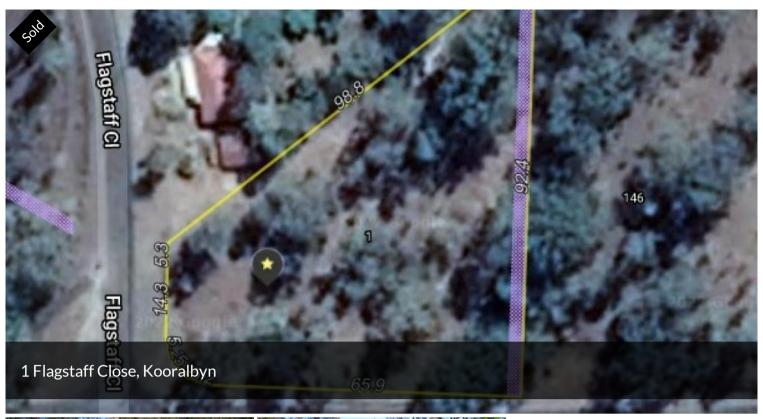

## TWO STREET FRONTAGES

Great opportunity exists here for the astute investor, with this block of land having two street frontages.

This corner block of land is set on 4580m2 and is only minutes to the shops, doctors, chemist, FoodWorks, cafe and walking distance to Kooralbyn International School.

□ 4,580 m2

Price SOLD for \$189,000

Property Type Residential

Property ID 656

Land Area 4,580 m2

AGENT DETAILS

Peter Eggenhuizen - 0413 744 450

OFFICE DETAILS