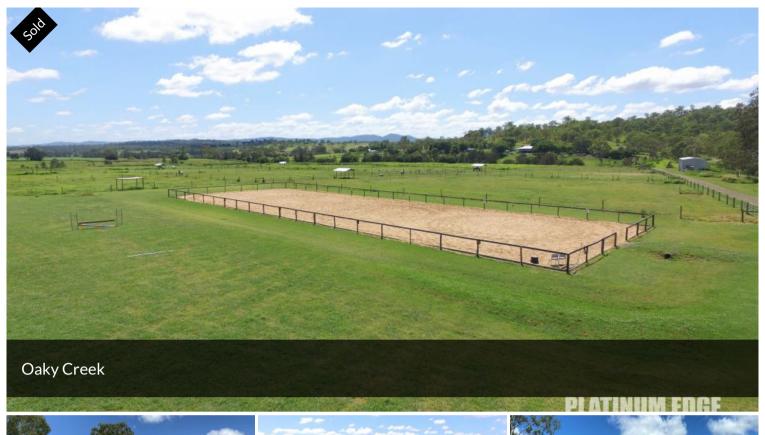

Beaudesert

SHOP 7 61-85 Brisbane St Beaudesert, QLD, 4285 Australia

0413 744 450

Comes with 50 acre Aggregation License

| - Large 130m season creek frontage                                                                                |
|-------------------------------------------------------------------------------------------------------------------|
| - Roughly 47 Ha of flat useable land for cattle, horses, crops                                                    |
| - Full Size Horse Arena                                                                                           |
| - Large Machinery Shed with two horse wash bays                                                                   |
| - Fully Fenced Property                                                                                           |
| - 17+ current day paddocks set up 6 with Shelters                                                                 |
| Find yourself far enough but close enough to it all!                                                              |
| 25 Minutes to Beaudesert where you will find everything you need week to week,                                    |
| - Coles, Woolworths, Aldi, IGA, Fast-food, Restaurants and Cafes plus more!                                       |
| 40 Minutes to Jimboomba Township                                                                                  |
| 1 Hour and a Half to the Gold Coast, Surfers Paradise                                                             |
| 1 Hour and a Half to Brisbane Airport                                                                             |
|                                                                                                                   |
| Call Ben Eggenhuizen for Address Reveal 0422 041 878                                                              |
| The above information provided has been furnished to us by the vendor/s. We have not verified whether or not that |